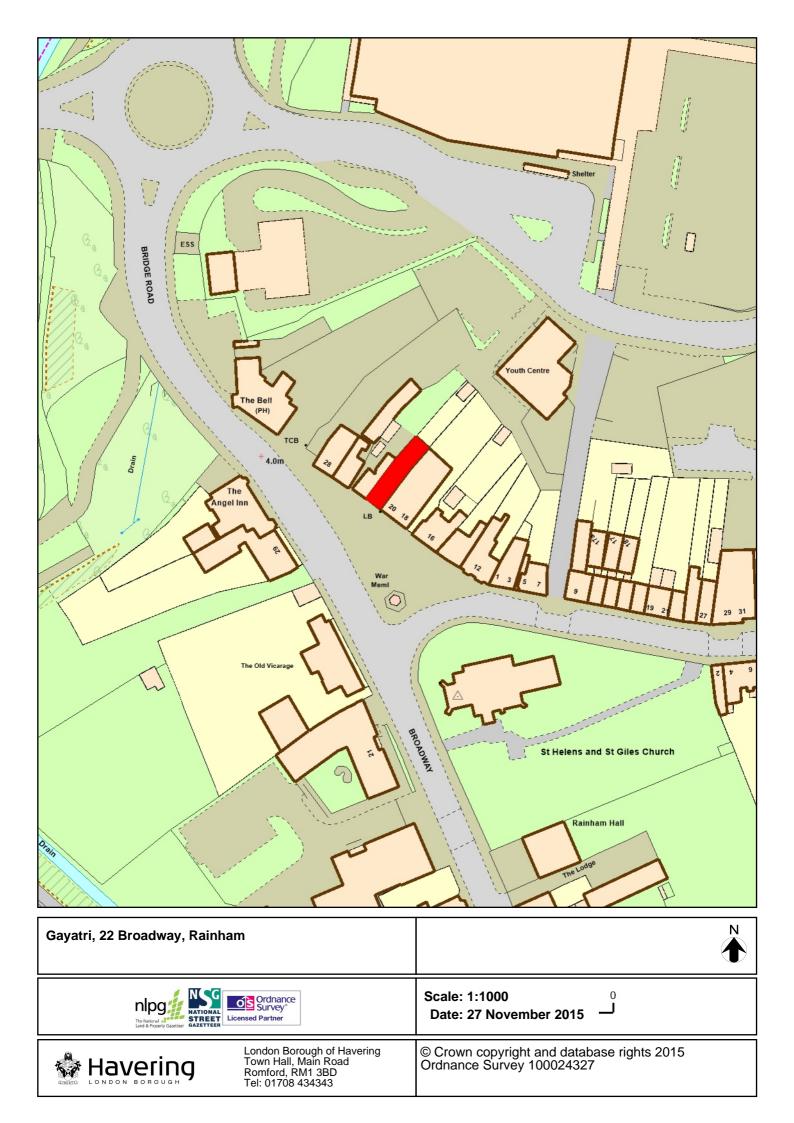

# Geographical description of the area and description of the building

The premises are located on the north side of Broadway Rainham at the Junction with Bridge Road about 30 metres north of Upminster Road South (War Memorial). The premises are in a row of terrace buildings with a shop or business premises on the ground floor and residential property above.

There is a large pavement area directly outside the shop.

A map of the area is attached.

| Supply of Alcohol (Off Supply Only) |          |        |  |  |
|-------------------------------------|----------|--------|--|--|
| Day                                 | Start    | Finish |  |  |
| Monday to Thursday                  | 09:00 to | 20.30  |  |  |
| Friday & Saturday                   | 09.00    | 21.00  |  |  |
| Sunday                              | 09.00    | 15.00  |  |  |