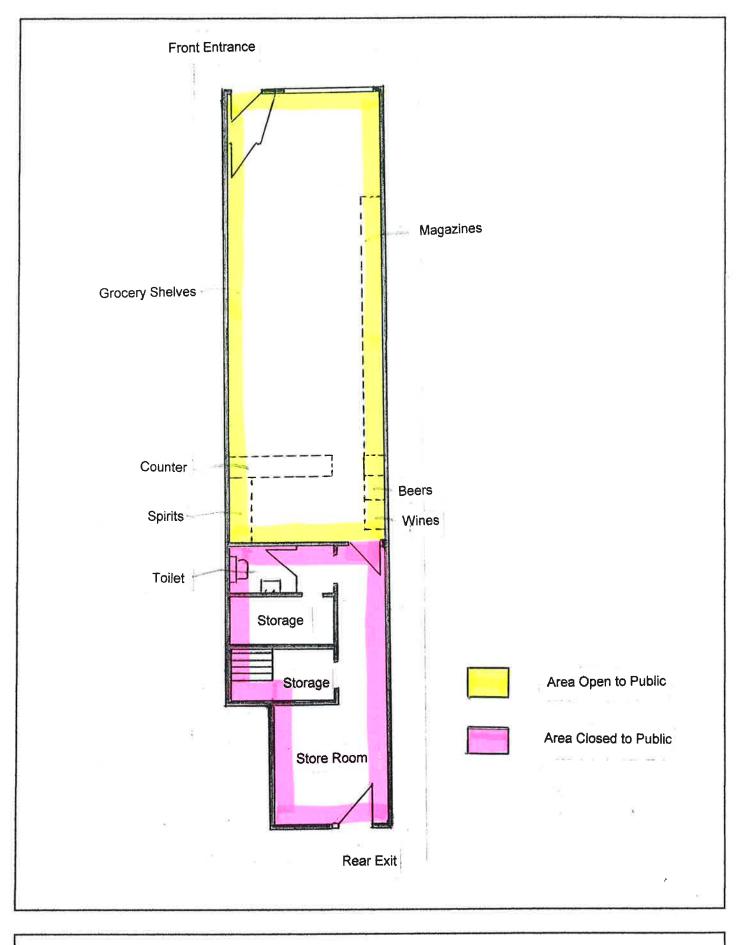

# Geographical description of the area and description of the building

The premises are located on the north side of Broadway Rainham at the Junction with Bridge Road about 30 metres north of Upminster Road South (War Memorial). The premises are in a row of terrace buildings with a shop or business premises on the ground floor and residential property above.

There is a large pavement area directly outside the shop.

A map of the area is attached.

| Supply of Alcohol (Off Supply Only) |          |        |  |  |
|-------------------------------------|----------|--------|--|--|
| Day                                 | Start    | Finish |  |  |
| Monday to Thursday                  | 09:00 to | 20.30  |  |  |
| Friday & Saturday                   | 09.00    | 21.00  |  |  |
| Sunday                              | 09.00    | 15.00  |  |  |